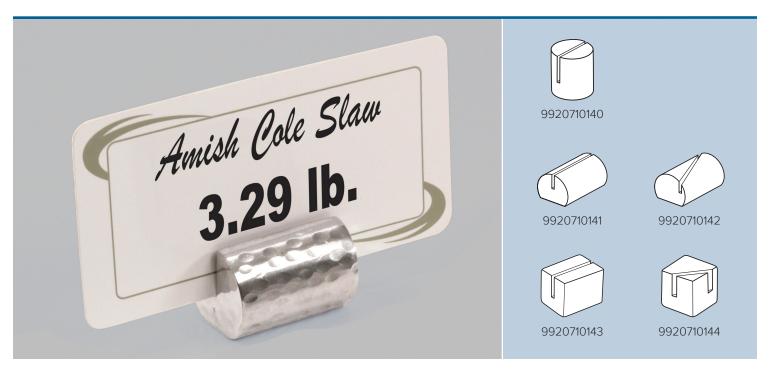

## **Hammered Aluminum Card Holder**

## Features and Benefits

- Hammered finish is attractive and maintenance is low on these substantial card holders
- Low profile for unimpeded view of consumer product
- Sign slot provides quick and easy card changes
- Available in multiple shapes, with straight or angled sign slot
- Hand wash only
- Silver aluminum

## Attract attention with interesting card holders

Available in a variety of interesting shapes with straight or angled card slots, Hammered Aluminum Card Holder provides an attractive sign solution for fresh food cases.

The simple sign slots allow for quick and easy card changes and the low profile design won't interfere with product displays.

## Specifications

| Item No.   | Ref. No. | Style               | Dimensions                  | Pack |
|------------|----------|---------------------|-----------------------------|------|
| 9920710140 | -        | Round               | .875" dia x .75" H          | 1    |
| 9920710141 | -        | Cylinder            | 1.25" L x .875" W x .875" H | 1    |
| 9920710142 | -        | Angled Cut Cylinder | 1.25" L x .875" W x .875" H | 1    |
| 9920710143 | -        | Rectangular         | 1" L x 1.25" W x 1" H       | 1    |
| 9920710144 | -        | Angled Cut Square   | .875" W x .875" H           | 1    |